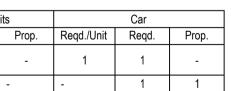

### Parking Check (Table 7b)

| Vehicle Type  | Re  | eqd.          | Achi | eved          |
|---------------|-----|---------------|------|---------------|
|               | No. | Area (Sq.mt.) | No.  | Area (Sq.mt.) |
| Car           | 1   | 13.75         | 1    | 13.75         |
| Total Car     | 1   | 13.75         | 1    | 13.75         |
| TwoWheeler    | -   | 13.75         | 0    | 0.00          |
| Other Parking | -   | -             | -    | 14.91         |
| Total         |     | 27.50         |      | 28.66         |

| Required | Parking(Ta | ble 7a) |
|----------|------------|---------|
|          |            |         |

| Block             | Туре        | SubUse                      | Area     | Un    |
|-------------------|-------------|-----------------------------|----------|-------|
| Name              | туре        | Subose                      | (Sq.mt.) | Reqd. |
| AYSHA<br>(NAZLIN) | Residential | Plotted Resi<br>development | 50 - 225 | 1     |
|                   | Total :     |                             | -        | -     |