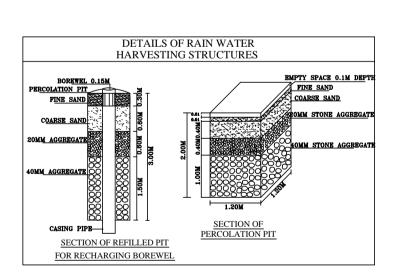

22. The applicant shall ensure that the Rain Water Harvesting Structures are provided & maintained in good repair for storage of water for non potable purposes or recharge of ground water at all times having a minimum total capacity mentioned in the Bye-law 32(a).