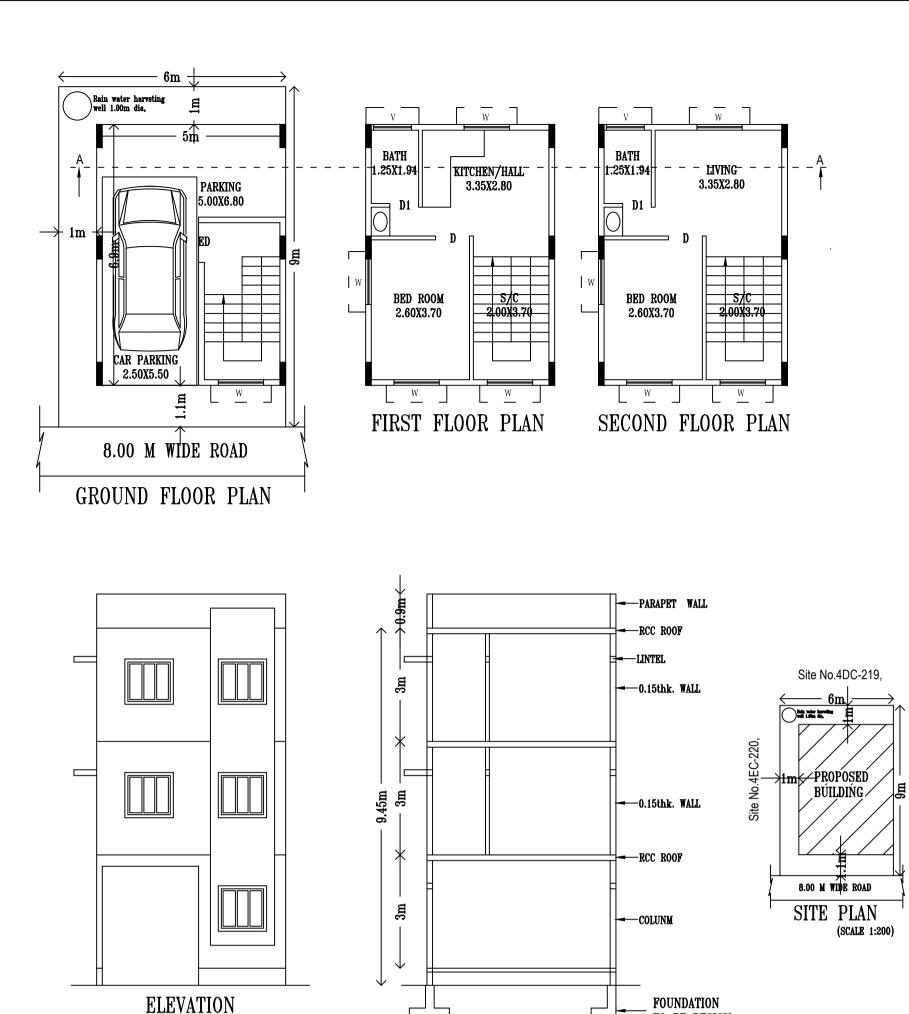

#### Block USE/SUBUSE Details

TO BE DESIGN

| Block Name     | Block Use   | Block SubUse                | Block Structure        | Block Land Use<br>Category |
|----------------|-------------|-----------------------------|------------------------|----------------------------|
| AYSHA (NAZLIN) | Residential | Plotted Resi<br>development | Bldg upto 11.5 mt. Ht. | R                          |

Approval Condition :

This Plan Sanction is issued subject to the following conditions :

1. The sanction is accorded for.

a).Consisting of 'Block - AYSHA (NAZLIN) Wing - AYSHA-1 (NAZLIN) Consisting of GF+2UF'. 2. The sanction is accorded for Plotted Resi development AYSHA (NAZLIN) only. The use of the